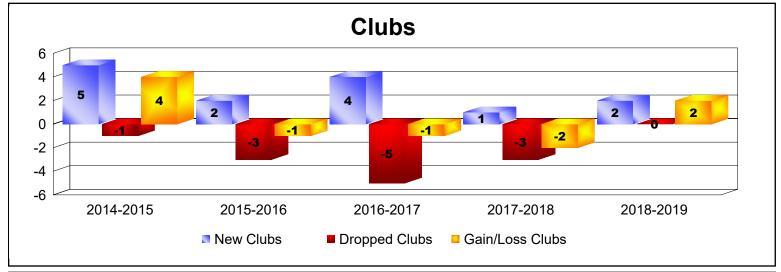

District 108 L

As of June 2019 Cumulative

| Year      | New<br>Clubs | Dropped<br>Clubs | Gain/<br>Loss<br>Clubs | New<br>Members | Charter<br>Members | Reinstate<br>Members | Transfer<br>Members | Total<br>Member<br>Added | Total<br>Members<br>Dropped | Gain/<br>Loss<br>Members |
|-----------|--------------|------------------|------------------------|----------------|--------------------|----------------------|---------------------|--------------------------|-----------------------------|--------------------------|
| 2014-2015 | 5            | -1               | 4                      | 338            | 122                | 18                   | 24                  | 502                      | -410                        | 92                       |
| 2015-2016 | 2            | -3               | -1                     | 250            | 49                 | 13                   | 52                  | 364                      | -612                        | -248                     |
| 2016-2017 | 4            | -5               | -1                     | 291            | 126                | 18                   | 30                  | 465                      | -524                        | -59                      |
| 2017-2018 | 1            | -3               | -2                     | 249            | 23                 | 12                   | 15                  | 299                      | -408                        | -109                     |
| 2018-2019 | 2            | 0                | 2                      | 266            | 45                 | 11                   | 40                  | 362                      | -427                        | -65                      |
| Average   | 3            | -2               | 0                      | 279            | 73                 | 14                   | 32                  | 398                      | -476                        | -78                      |