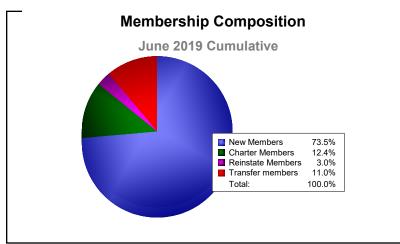

District 108 L

As of June 2019 Cumulative

| Year      | New<br>Clubs | Dropped<br>Clubs | Gain/<br>Loss<br>Clubs | New<br>Members | Charter<br>Members | Reinstate<br>Members | Transfer<br>Members | Total<br>Member<br>Added | Total<br>Members<br>Dropped | Gain/<br>Loss<br>Members |
|-----------|--------------|------------------|------------------------|----------------|--------------------|----------------------|---------------------|--------------------------|-----------------------------|--------------------------|
| 2014-2015 | 5            | -1               | 4                      | 338            | 122                | 18                   | 24                  | 502                      | -410                        | 92                       |
| 2015-2016 | 2            | -3               | -1                     | 250            | 49                 | 13                   | 52                  | 364                      | -612                        | -248                     |
| 2016-2017 | 4            | -5               | -1                     | 291            | 126                | 18                   | 30                  | 465                      | -524                        | -59                      |
| 2017-2018 | 1            | -3               | -2                     | 249            | 23                 | 12                   | 15                  | 299                      | -408                        | -109                     |
| 2018-2019 | 2            | 0                | 2                      | 266            | 45                 | 11                   | 40                  | 362                      | -427                        | -65                      |
| Average   | 3            | -2               | 0                      | 279            | 73                 | 14                   | 32                  | 398                      | -476                        | -78                      |