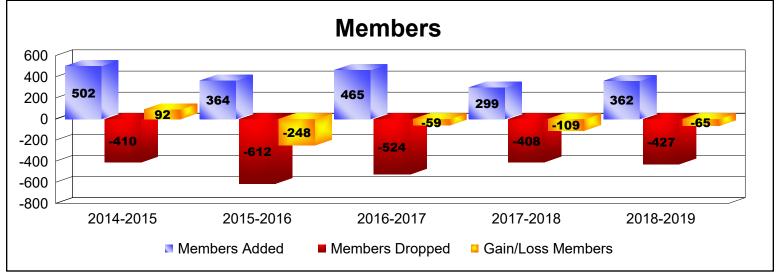

District 108 L

As of June 2019 Cumulative

| Year      | New<br>Clubs | Dropped<br>Clubs | Gain/<br>Loss<br>Clubs | New<br>Members | Charter<br>Members | Reinstate<br>Members | Transfer<br>Members | Total<br>Member<br>Added | Total<br>Members<br>Dropped | Gain/<br>Loss<br>Members |
|-----------|--------------|------------------|------------------------|----------------|--------------------|----------------------|---------------------|--------------------------|-----------------------------|--------------------------|
| 2014-2015 | 5            | -1               | 4                      | 338            | 122                | 18                   | 24                  | 502                      | -410                        | 92                       |
| 2015-2016 | 2            | -3               | -1                     | 250            | 49                 | 13                   | 52                  | 364                      | -612                        | -248                     |
| 2016-2017 | 4            | -5               | -1                     | 291            | 126                | 18                   | 30                  | 465                      | -524                        | -59                      |
| 2017-2018 | 1            | -3               | -2                     | 249            | 23                 | 12                   | 15                  | 299                      | -408                        | -109                     |
| 2018-2019 | 2            | 0                | 2                      | 266            | 45                 | 11                   | 40                  | 362                      | -427                        | -65                      |
| Average   | 3            | -2               | 0                      | 279            | 73                 | 14                   | 32                  | 398                      | -476                        | -78                      |